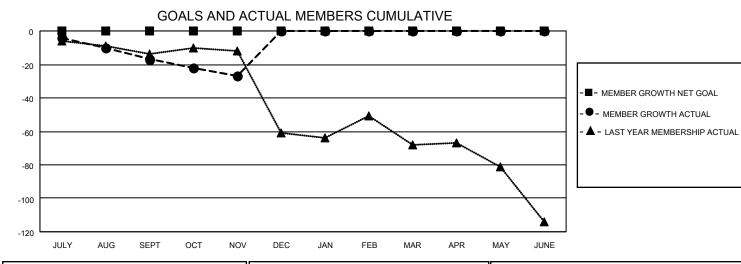

## GAT MONTHLY MEMBERSHIP PROGRESS REPORT

Multiple District 39

Results as of: 11/30/2020

**LOCATION: IDAHO** 

| Clubs RESULTS FOR 2020-2021 |   |   |   | Members RESULTS FOR 2020-2021 |   |    |    |
|-----------------------------|---|---|---|-------------------------------|---|----|----|
|                             |   |   |   |                               |   |    |    |
| JULY/AUG/SEPT               | 0 | 0 | 0 | JULY/AUG/SEPT                 | 0 | 12 | 25 |
| OCT/NOV/DEC                 | 0 | 0 | 0 | OCT/NOV/DEC                   | 0 | 8  | 15 |
| JAN/FEB/MAR                 | 0 | 0 | 0 | JAN/FEB/MAR                   | 0 | 0  | 0  |
| APR/MAY/JUNE                | 0 | 0 | 0 | APR/MAY/JUNE                  | 0 | 0  | 0  |

- ■ - CURRENT YEAR GOALS FOR NEW CLUBS

CURRENT YEAR ACTUAL NEW CLUBS

- ▲ - LAST YEAR ACTUAL NEW CLUBS

| DROPPED CLUBS: 0     |         | 11 CLUBS OF 57 ADDED 1 OR MORE | GENDER DISTRIBUTION        |     |  |
|----------------------|---------|--------------------------------|----------------------------|-----|--|
|                      |         | NEW MEMBERS                    | MALE 786 (62.33%)          |     |  |
| DROPPED MEMBERS      |         |                                | FEMALE 475 (37.67%)        |     |  |
| DECEASED             | 7       | CLICK HERE FOR CUMULATIVE      | TOTAL FAMILY UNIT MEMBERS  | 355 |  |
| CLUB CANCELLED OTHER | 0<br>33 | MEMBERSHIP DATA                | FAMILY MEMBERS PAYING HALF | 182 |  |
| TOTAL                | 40      |                                | DUES                       |     |  |